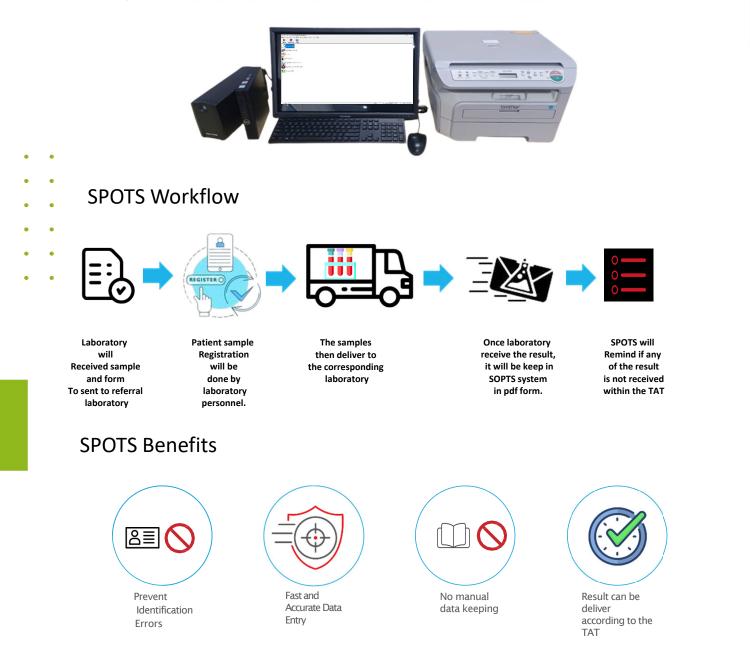

## Spots<sup>©</sup> System

Sample outsourcing is a common procedure for every diagnostic laboratory, not all laboratory tests are done in-house, some are sent out for diagnosis. It is estimated that 15%-20% of the total workload will be sent out. Normally, samples that are sent out will be recorded manually in the log book that has been prepared. Because it is recorded manually, the potential for delays in receiving the results back is high and lost track.

SPOTS system is develop to assist laboratory personnel in handling outsource sample by keep transaction record of specimens that are send to outsource laboratory, keep track on specimen collections, packaging record, receiving and storing result analysis. SPOTS system also have feature that can inform user if the result is not received within the allocated time.